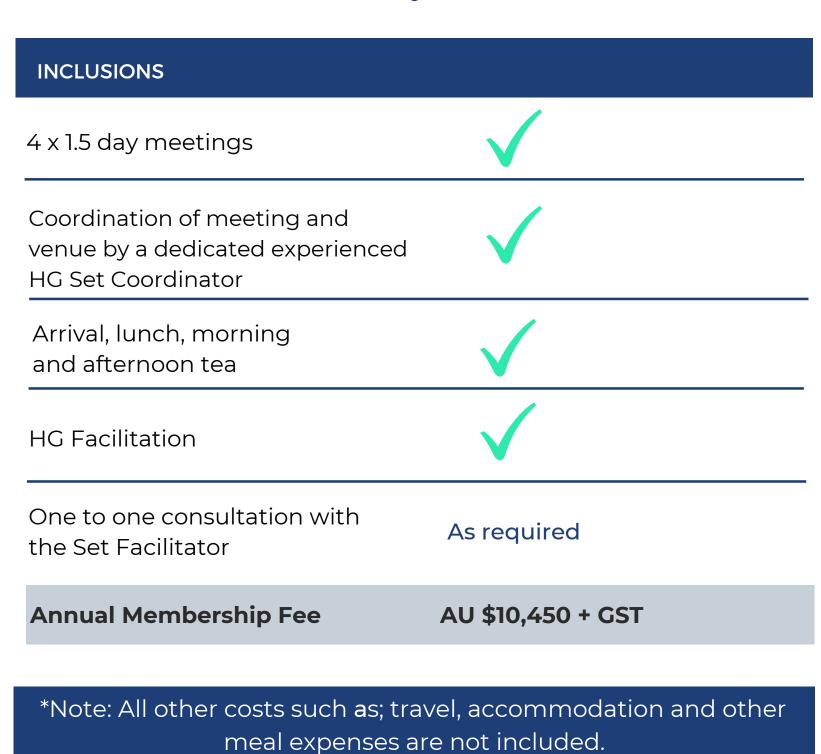

# EXECUTIVE LEARNING SETS FEES

Fees are invoiced annually in advance and include: